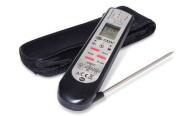

## ProAccurate® Infrared/ Thermocouple Probe Thermometer

## Model: INTP626X

| Features                 | Dual function, minimum and lock for continuous scanning, data-hold, one-button operation, HACCP check lights and icon, battery status indication |
|--------------------------|--------------------------------------------------------------------------------------------------------------------------------------------------|
| Certification            | NSF® Certified, CE, WEEE                                                                                                                         |
| Antimicrobial Protection | BioCote®                                                                                                                                         |
| Measurement Range        | Infrared: -67 to +482°F/-55 to +250°C; Thermocouple: -67 to +626°F/-55 to +330°C                                                                 |
| Temperature Accuracy     | ±1.1°F/±0.6°C                                                                                                                                    |
| Calibration              | NIST-traceable                                                                                                                                   |
| Water Resilience         | IP65                                                                                                                                             |
| Distance:Spot            | 2.5:1                                                                                                                                            |
| Target Illumination      | White light target illumination                                                                                                                  |
| Emissivity               | 0.1~1, Step .01                                                                                                                                  |
| Spectral Response        | 5.5~14um                                                                                                                                         |
| Response Time            | 1 second response                                                                                                                                |
| Auto-off                 | Auto-off after 15 seconds                                                                                                                        |
| Housing Material         | Food-safe ABS, 304 stainless steel probe                                                                                                         |
| Display Material         | LCD                                                                                                                                              |
| Display Size             | 0.698 W x 0.975 H (in)/1.8 W x 2.5 H (cm)                                                                                                        |
| Sensor Type              | Thermocouple Type K                                                                                                                              |
| Probe length             | 4.5" (11.43 cm) probe                                                                                                                            |
| Resolution               | 0.5°F/0.2°C                                                                                                                                      |
| Casing                   | Pouch                                                                                                                                            |
| Operating Range          | 32 to 122°F/0 to 50°C                                                                                                                            |
| Battery                  | 2 1.5V AAA IEC LR03 Alkaline                                                                                                                     |
| Battery Life             | Typically 18 hours, continuous use                                                                                                               |
| Dimensions               | 1.50 W x 7.48 H x 0.87 D (in)/3.8 W x 19.01 H x 2.22 D (cm)                                                                                      |
| Weight                   | 3.5 oz / 99.2 g                                                                                                                                  |
| Warranty                 | 1-Year Limited Warranty                                                                                                                          |