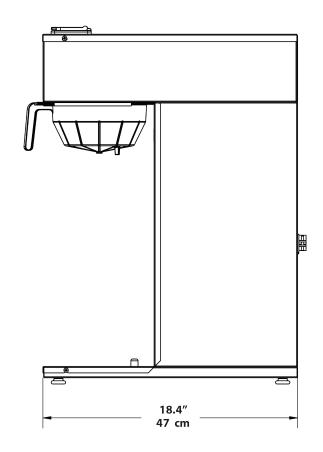

## **Specifications**

| Model                        | Description                 | Electrical                  | Product Dimensions<br>(H x W x D)             | Ship Dimensions<br>(H x W x D)                  | Ship<br>Weight     |
|------------------------------|-----------------------------|-----------------------------|-----------------------------------------------|-------------------------------------------------|--------------------|
| <b>CPO-SAPP</b> (0002-00003) | Brews directly into airpot. | 120V / 15A<br>1400 W / 1 Ph | 25" x 8.1" x 18.4"<br>(64 cm x 21 cm x 47 cm) | 28.25" x 12" x 23.5"<br>(72 cm x 30 cm x 60 cm) | 31 lbs.<br>(14 kg) |