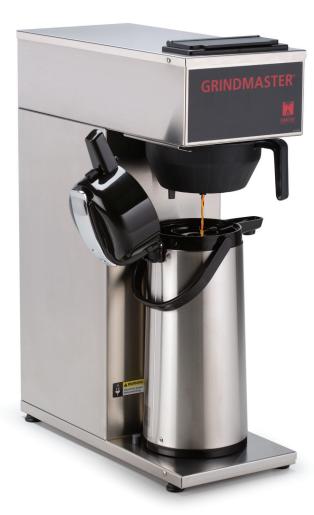

## **Features**

- Solid and dependable, the CPO portable airpot pourover brewer.
- Stand-alone, temperature-controlled powerhouse brews directly into airpot.
- All stainless steel construction.
- Completely portable unit.
- Requires no plumbing.
- 1.2 gallon (4.5 L) tank capacity.

## **Airpot Pourover Brewer**

## **Specifications**

| Model                        | Description                 | Electrical                  | Product Dimensions<br>(H x W x D)             | Ship Dimensions<br>(H x W x D)                  | Ship<br>Weight     |
|------------------------------|-----------------------------|-----------------------------|-----------------------------------------------|-------------------------------------------------|--------------------|
| <b>CPO-SAPP</b> (0002-00003) | Brews directly into airpot. | 120V / 15A<br>1400 W / 1 Ph | 25" x 8.1" x 18.4"<br>(64 cm x 21 cm x 47 cm) | 28.25" x 12" x 23.5"<br>(72 cm x 30 cm x 60 cm) | 31 lbs.<br>(14 kg) |