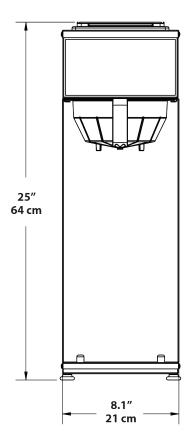

## **Specifications**

| Model                        | Description                 | Electrical                  | Product Dimensions<br>(H x W x D)             | Ship Dimensions<br>(H x W x D)                  | Ship<br>Weight     |
|------------------------------|-----------------------------|-----------------------------|-----------------------------------------------|-------------------------------------------------|--------------------|
| <b>CPO-SAPP</b> (0002-00003) | Brews directly into airpot. | 120V / 15A<br>1400 W / 1 Ph | 25" x 8.1" x 18.4"<br>(64 cm x 21 cm x 47 cm) | 28.25" x 12" x 23.5"<br>(72 cm x 30 cm x 60 cm) | 31 lbs.<br>(14 kg) |