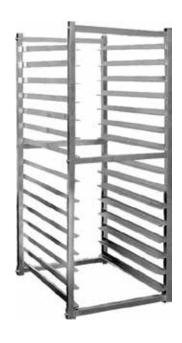

## Knock-Down Aluminum Refrigerator Storage Pan Rack

- \* These versatile pan racks will store 15, 18"W x 26"D bun pans.
- \* Heavy duty aluminum hard frame with welded angle slides.
- \* Casters are option.
- \* Ships knock-down for extra freight & storage savings.

## **Option:**

 Description
 Weight lbs/case
 Pack/ case

 AAR-1520
 18-3/8"x23"x50"
 15
 18"x26"x2-1/2"
 25
 1