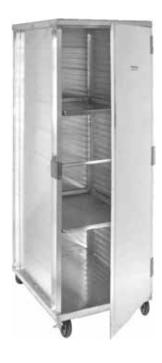

## All Welded Aluminum Enclosed Mobile Pan Cabinet

- \* Ideal for storing and transporing of 18"W x 26"D bun pans.
- \* Constructed of all welded.
- \* 11G Aluminum, non-insulated.
- \* Rolls easily on four 6" casters, with brake.
- \* 40 Pan capacity, 1-1/2" Spacing betwwen runners.

## **Replacement Caster:**

| Order No | Description             |      |                 | Weight   |      |
|----------|-------------------------|------|-----------------|----------|------|
|          | WxDxH                   | Pans | Pan Size: W x D | lbs/case | case |
| AAR-40   | 20-3/4"x27-1/4"x66-1/4" | 20   | 18"x26"x2-1/2"  | 87       | 1    |