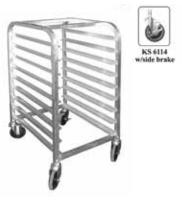

#### **Replacement Caster:**

### <u>All Welded Aluminum</u> <u>Half Size Pan Rack</u>

- \* Ideal for storing and transporting of 18"W x 26"D bun pans.
- \* Constructed of all welded 1" aluminum tubing with heavy duty welded angle pan supports.
- \* Rolls easily on four 6" swivel casters, with brake.
- \* Replacement caster available.

| Order No  | Description |      |                 | Weight   | Pack/ |
|-----------|-------------|------|-----------------|----------|-------|
|           | WxDxH       | Pans | Pan Size: W x D | lbs/case | case  |
| AAR-0922W | 21"x26"x42" | 9    | 18"x26"x2-1/2"  | 24.3     | 1     |