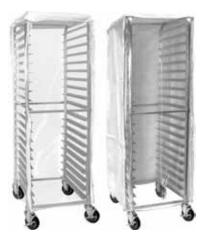

## Bun Pan Rack Cover

\* Fit 21"W x 26D x 70"H Pan Rack:

| AAR-2022,  | AAR-2022W |  |
|------------|-----------|--|
| AAR-2022W, | AAR-0620W |  |

| Order No | Description                          |              |  |
|----------|--------------------------------------|--------------|--|
| AAR-20CC | All Clear Plastic Cover              | w/ 2 zippers |  |
| AAR-20CW | White Plastic Cover With Clear Front | w/ 2 zippers |  |

AAR-20CC

AAR-20CW