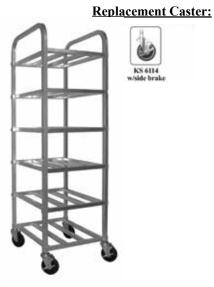

#### **Replacement Caster:**

#### All Welded Aluminum Universal Rack

- \* Ideal for transporting a variety of items-pans, boxes, platters, trays. (18"W x 26"D)
- \* 6 shelves with 10" spacing.
- \* Rolls easily on four 6" seivel casters.
- \* Replacement caster available.

| Order No  | Description |      |                 | Weight   | Pack/ |
|-----------|-------------|------|-----------------|----------|-------|
|           | WxDxH       | Pans | Pan Size: W x D | lbs/case | case  |
| AAR-0620W | 20"x26"x70" | 6    | 18"x26"x10"     | 37.4     | 1     |