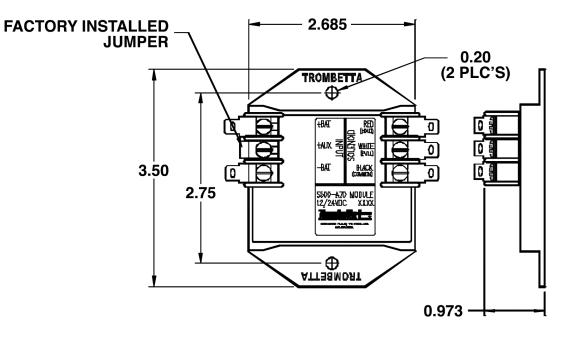

## Dimensions:

(inches)

NOTE: When using a S500-A70 module all of the solenoid connections must connect to the module as shown.

Do not connect any of the solenoid leads to another ground point in the system.