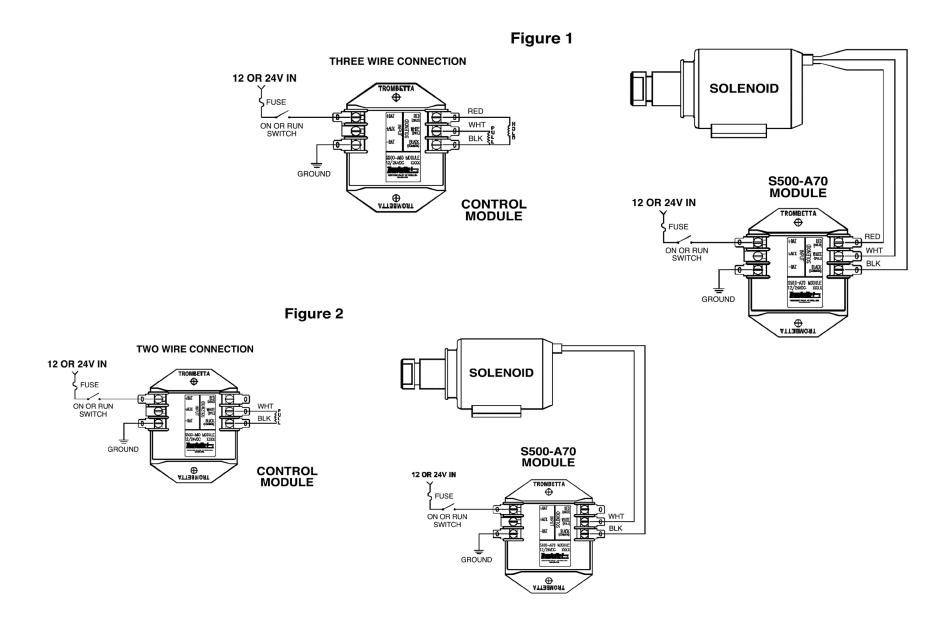

## S500-A70 Dimensions & Wiring Diagrams

TREMBETTA

Figure 1 shows a typical wiring diagram when used with a (2) section coil solenoid, 12V or 24V. Figure 2 shows a typical wiring diagram when used with a (1) section coil solenoid, 12V or 24V. Trombetta recommends that a properly sized fuse is used, the size of this fuse is dependent on the solenoid model used. Please call or email Trombetta for assistance in selection of the proper size fuse.

## Wiring Diagrams:

Trombetta is distributed by MurCal Inc. 41343 12th Street West, Palmdale, CA 93551 (661) 272-4700 sales@murcal.com www.murcal.com