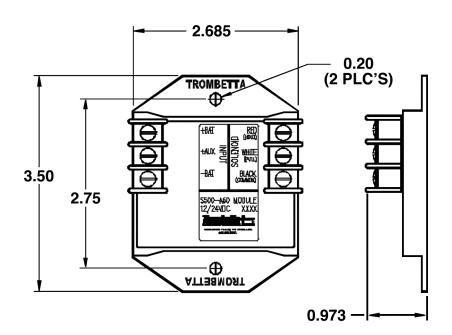

## Dimensions: (inches)

NOTE: When using a S500-A60 module all of the solenoid connections must connect to the module as shown.

Do not connect any of the solenoid leads to another ground point in the system.