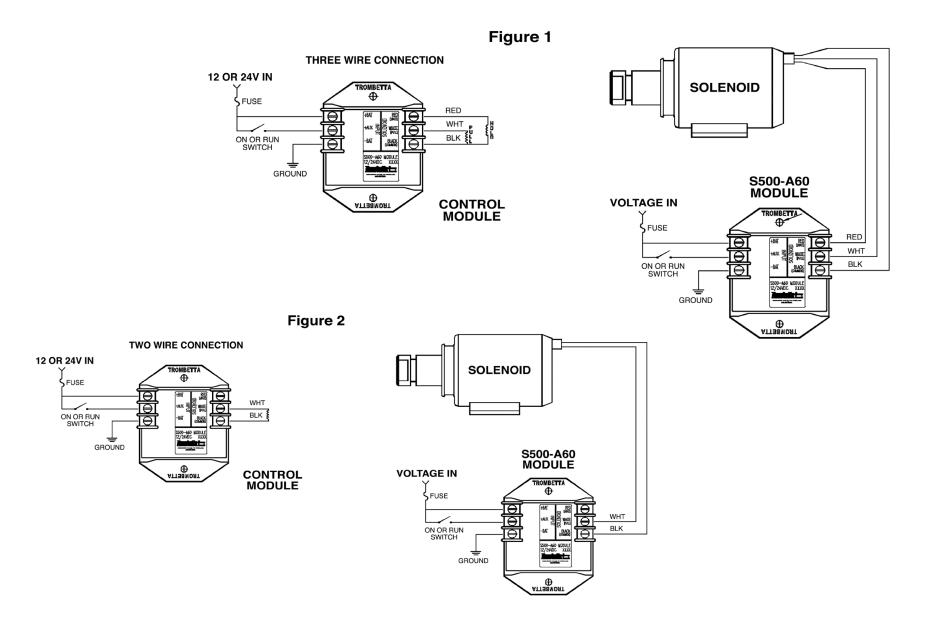

## S500-A60 Dimensions & Wiring Diagrams

Figure 1 shows a typical wiring diagram when used with a (2) section coil solenoid, 12V or 24V. Figure 2 shows a typical wiring diagram when used with a (1) section coil solenoid, 12V or 24V. Trombetta recommends that a properly sized fuse is used, the size of this fuse is dependent on the solenoid model used. Please call or email Trombetta for assistance in selection of the proper size fuse.

## **Wiring Diagrams:**

Trombetta is distributed by MurCal Inc. 41343 12th Street West, Palmdale, CA 93551 (661) 272-4700 sales@murcal.com www.murcal.com