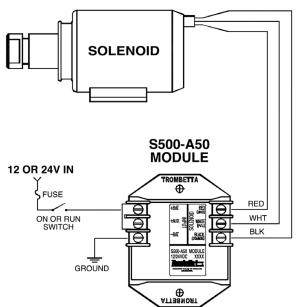

## S500-A50 Dimensions & Wiring Diagrams

Figure 1 shows a typical wiring diagram when used with a (2) section coil solenoid, 12V or 24V. Figure 2 shows a typical wiring diagram when used with a (1) section coil solenoid, 12V or 24V. Trombetta recommends that a properly sized fuse is used, the size of this fuse is dependent on the solenoid model used. Please call or email Trombetta for assistance in selection of the proper size fuse.