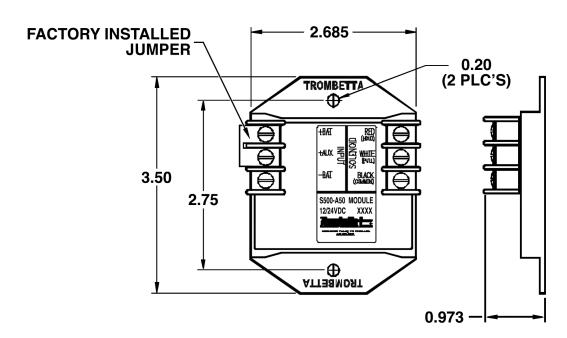

## **Dimensions:**

(inches)

NOTE: When using a S500-A50 module all of the solenoid connections must connect to the module as shown.

Do not connect any of the solenoid leads to another ground point in the system.