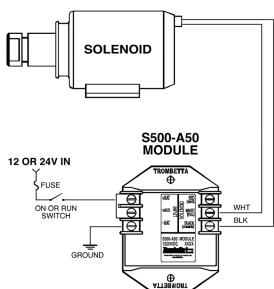

## S500-A50 Dimensions & Wiring Diagrams

Figure 1 shows a typical wiring diagram when used with a (2) section coil solenoid, 12V or 24V. Figure 2 shows a typical wiring diagram when used with a (1) section coil solenoid, 12V or 24V. Trombetta recommends that a properly sized fuse is used, the size of this fuse is dependent on the solenoid model used. Please call or email Trombetta for assistance in selection of the proper size fuse.