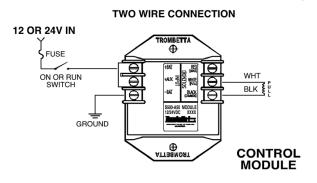

## **Wiring Diagrams:**

THREE WIRE CONNECTION

12 OR 24V IN

TROMBETTA

ON OR RUN
SWITCH

GROUND

CONTROL
MODULE

Figure 2