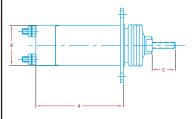

| Series | Max<br>Stroke | Max<br>Force | A Inches [mm] | B Inches [mm] | C Inches [mm]   |
|--------|---------------|--------------|---------------|---------------|-----------------|
| D513   | 1 1/2         | 14           | 3.90 [99.1]   | 2.00 [50.8]   | Length variable |
| D610   | 1             | 14           | 3.50 [88.9]   | 1.60 [40.6]   | Length variable |