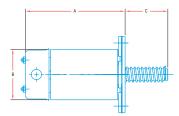

| Series | Max<br>Stroke | Max<br>Force | A Inches [mm] | B Inches [mm] | C Inches [mm]   |
|--------|---------------|--------------|---------------|---------------|-----------------|
| D513   | 1 1/2         | 14           | 3.90 [99.1]   | 2.00 [50.8]   | Length variable |
| D610   | 1             | 14           | 3.50 [88.9]   | 1.60 [40.6]   | Length variable |