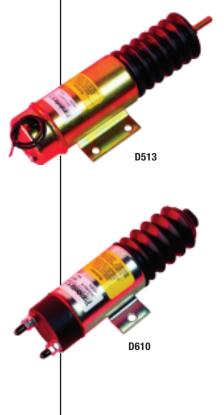

## **D500/600 Industrial Work Solenoid Families**

| <i>D500/600</i> | ) Industrial | Work | Solenoid | Family |
|-----------------|--------------|------|----------|--------|
|-----------------|--------------|------|----------|--------|

| Series | Max<br>Stroke | Max<br>Force | A Inches [mm] | B Inches [mm] | C Inches [mm]   |
|--------|---------------|--------------|---------------|---------------|-----------------|
| D513   | 1 1/2         | 14           | 3.90 [99.1]   | 2.00 [50.8]   | Length variable |
| D610   | 1             | 14           | 3.50 [88.9]   | 1.60 [40.6]   | Length variable |