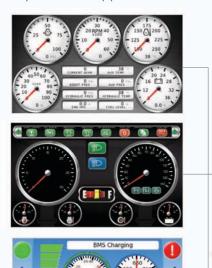

# CUSTOMIZED FOR ANY APPLICATION

Create custom equipment screens for your particular application.

650.15

30.5 Tmax 28.6 Tmin

4.123 Vmax

3.891 Vmin