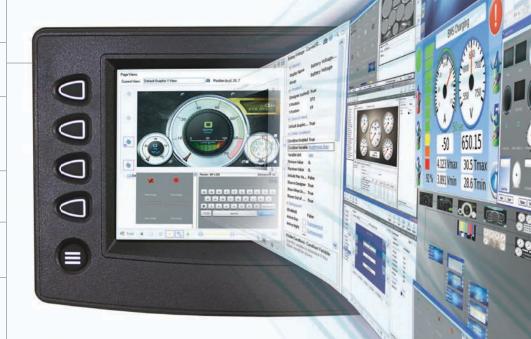

Murphy's PowerVision Configuration Studio allows you to customize multiple aspects of your PowerView/HelmView display from a personal computer.

Choose from our library of icons and backgrounds or upload your own images to design uniquely customized equipment screens. The configuration tool offers varying levels of control – from basic display options to in-depth custom programming through C-code syntax scripting capabilities.

The software tool comes pre-loaded with over 100 commonly used J1939 and NMEA parameters. Additional parameters can be imported through CANCapture™ or other CAN analysis software. In addition, the tool supports several protocols for machine integration, including J1939, CANopen, NMEA and proprietary CAN protocols through FreeForm CAN protocol.

By performing the changes yourself through the simple interface, you no longer have to wait on the display provider to complete costly changes, plus you save time getting your product to market faster.

Programming features include:

- Drag and Drop Interface for WYSIWYG programming
- State Machines with Visual Flow Diagrams, Transitions, Actions and Event Timers
- C/C++ Syntax Scripting Capabilities for In-Depth Programming
- Data Simulation for Off-Line Viewing of Configurations