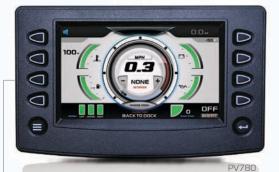

# CUSTOMIZED FOR ANY APPLICATION

Create custom equipment screens for your particular application.

650.15

30.5 Tmax 28.6 Tmin

4.123 Vmax

3.891 Vmin

### Easily Adaptable Configurations.

Want your custom configuration on multiple displays? Repurpose your display configuration with the click of a button!

The configuration software is versatile enough to handle even the most demanding programming and application requirements.

PowerVision Configuration Tool supports the following displays: PV350/PV380; PV450/HV450; PV780/HV780