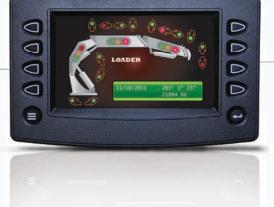

# CUSTOMIZED FOR ANY APPLICATION

Create custom equipment screens for your particular application.

650.15

30.5 Tmax 28.6 Tmin

4.123 Vmax

3.891 Vmin

### Easily Adaptable Configurations.

Want your custom configuration on multiple displays? Repurpose your display configuration with the click of a button!

The configuration software is versatile enough to handle even the most demanding programming and application requirements.