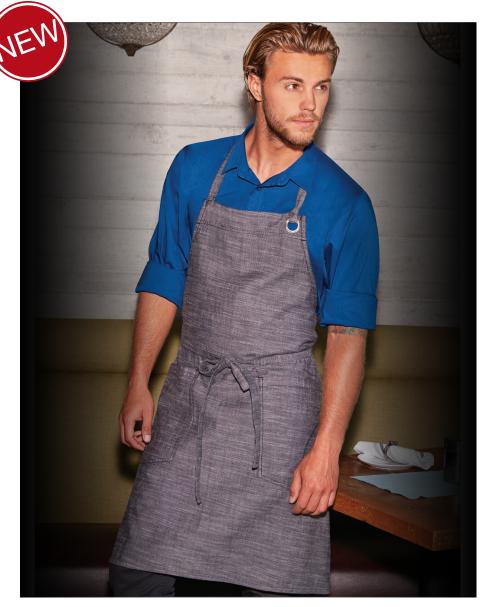

## **CORVALLIS BIB APRON**

## **DESCRIPTION**

The Corvallis Bib Apron is part of our Urban Collection; a street-inspired line of culinary apparel that provides the perfect combination of edgy fashion and forward-thinking functionality.

This bib apron is made of 100% cotton denim crosshatch fabric, features reinforced stress points, an adjustable neck with grommet and two hip pockets. Available in black-burgundy, brown-sandstone, and black-steel gray.

## **FEATURES**

- 9.9 oz. 100% cotton denim
- Crosshatch fabric
- · Reinforced stress points
- · Adjustable neck with grommet
- Two hip pockets with saddle stitching