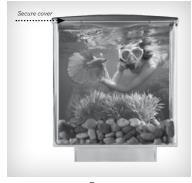

## ADD BETTA FISH AND INSTALL AQUARIUM COVER

Once you are sure the water temperature in the aquarium has reached room temperature you may add one Betta fish to the aquarium. The Beta Cube is intended for one Betta fish. Position the cover securely on the aquarium. (See figure 2.) The round holes in the cover can be used for feeding the Betta. The aquarium cover also includes notches on the back side for routing optional airline tubing or heater power cords. (See figure 3.)