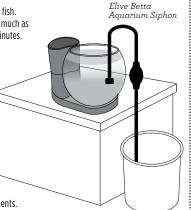

#### Water Changes

Change no more than 50% of the water once weekly. Use an Elive Betta Aquarium Siphon to easily remove water from the aquarium. Make sure that the new water being used is dechlorinated and the water temperature matches that of the water in the aquarium. Do not clean the aquarium or decorations with soaps or detergents.