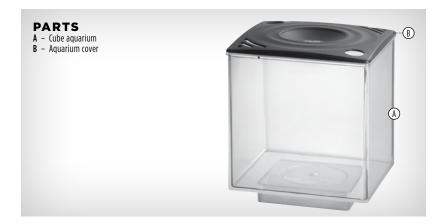

## Betta Cube

## QUICK SETUP GUIDE

Item #s 01031, 01032, 01033

Check to make sure none of the kit components are damaged before setup. If damaged parts are discovered call 1-855-ELIVE18 or email elivesupport@elivepet.com for customer support. Do not return the product directly to the retail store.