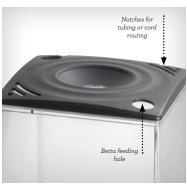

## ADD BETTA FISH AND INSTALL AQUARIUM COVER

Once you are sure the water temperature in the aquarium has reached room temperature you may add one Betta fish to the aquarium. The Beta Cube is intended for one Betta fish. Position the cover securely on the aquarium. (See figure 2.) The round holes in the cover can be used for feeding the Betta. The aquarium cover also includes notches on the back side for routing optional airline tubing or heater power cords. (See figure 3.)

Fig. 2

Fig.3