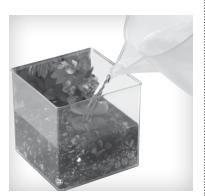

# Fill the aquarium with dechlorinated, room temperature water

Do not fill the aquarium all the way. Slowly fill with water and leave at least a 1/2 inch gap between the water's surface and the top of the aquarium. See Figure 1.