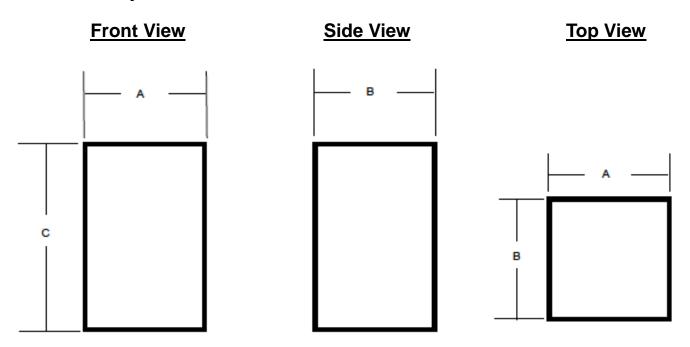

## Dimensions & Specifications Model # CCM100 Cotton Candy Machine

| PART#  | VOLTS | WATTS | DIMENSIONS<br>(AxBxC) (Package)              | NET<br>WEIG<br>HT | GROSS<br>WEIGHT | APPROVALS |
|--------|-------|-------|----------------------------------------------|-------------------|-----------------|-----------|
| CCM100 | 120V  | 900W  | 16 ¾" x 14 ¾" x 14"<br>16 ½" x 16 ½" x 11 ¾" | 20 lb             | 24 lb           | ETL       |