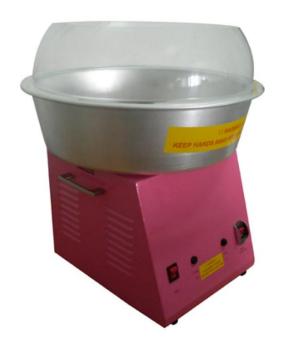

## Specifications & Features Model # CCM100 Cotton Candy Machine

With the Cozoc Cotton Candy Machine, you can use regular household granulated sugar to make delicious and fun to eat Cotton Candy! To add a little flavor and color to the Cotton Candy, mix a pinch of your favorite pre-sweetened Kool-Aid® to the sugar. Imagine the variety of flavors you can make and the fun you'll have! The Cozoc Cotton Candy Machine can be used for almost any occasion such as.

## **FEATURES:**

Now you can enjoy delicious cotton candy almost anywhere

- Family Room
- Back Yard
- Parks
- Dorm Rooms
- Office
- Club House
- Anywhere people gather to have fun!
- Limited manufactures warranty