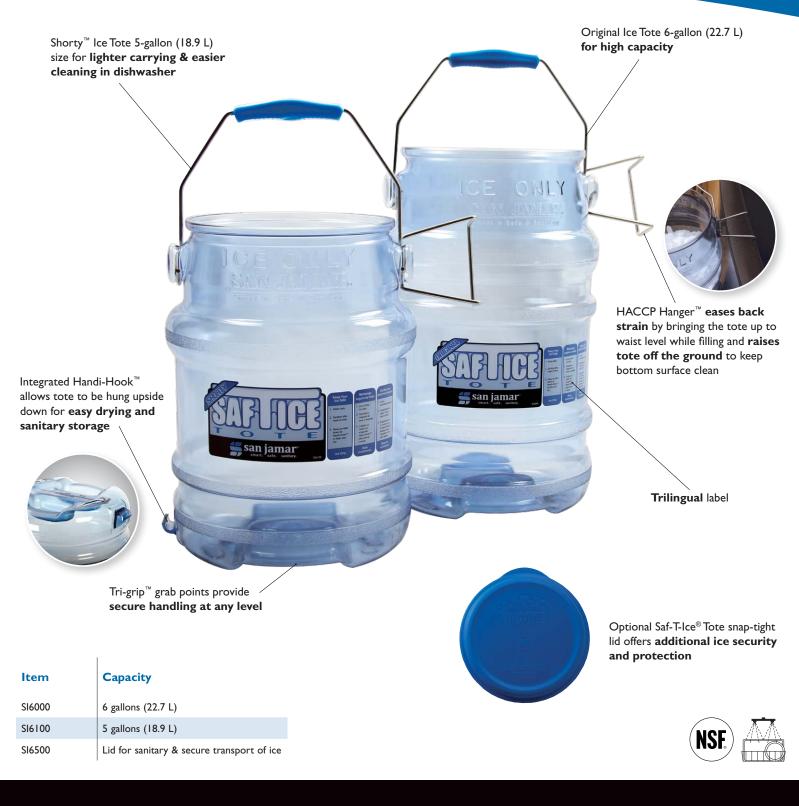

## Saf-T-Ice<sup>®</sup> Tote

PATENTED HACCP HANGER<sup>™</sup> ATTACHES TO ICE MACHINES FOR FASTER AND MORE EFFICIENT FILLING OF ICE TOTES

INTEGRATED HANDI-HOOK™ ALLOWS TOTE TO BE HUNG UPSIDE DOWN FOR EASY DRYING AND SANITARY STORAGE The fact is, ice is food. That means it's as susceptible to the same risks of cross-contamination as any other food, especially from contact with bare hands, dirty scoops or contaminated containers.

Protect ice from dangerous contamination during transport with Saf-T-Ice<sup>®</sup> Totes. The dedicated ice totes feature an integrated comfort handle with raised Tri-grips<sup>™</sup> to prevent hand contamination and for easy and safe pouring at any level. Patented HACCP Hanger<sup>™</sup> attaches to ice machines for faster and more efficient filling of ice totes.

## **FEATURES**