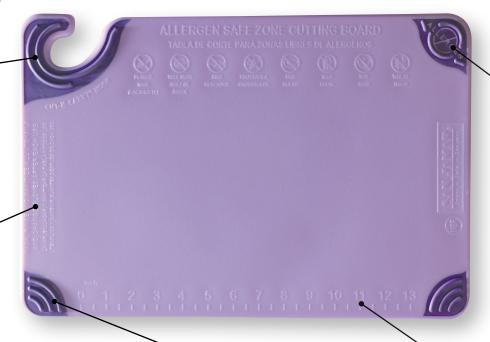

### **SAF-T-GRIP® FEATURES**

## SPECIAL SAF-T-ZONE™ **ALLERGEN-CONTROL FEATURES**

Unique co-polymer material withstands continual hightemperature commercial washing and will not warp.

The Purple Board<sup>TM</sup> is

designed to use once, then wash and sanitize to minimize the risk of food allergen cross-contamination.

Integrated anti-slip grips hold the board in place replacing the unsanitary "wet towel" method.

Integrated ruler feature for **easy** portioning and cost savings.

| ITEM#       | DESCRIPTION                         | CASE PACK |
|-------------|-------------------------------------|-----------|
| CBG6938PR   | 6" × 9" × 3/8" (152 × 228 × 9.5mm)  | 6         |
| CBG912PR    | 9" x 12" x 3/8" (229 x 305 x 9.5mm) | 6         |
| CBG121812PR | 12" x 18" x 1/2" (305 x 457 x 13mm) | 6         |