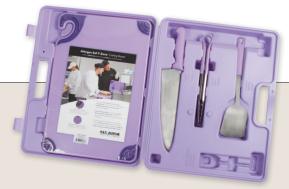

#### **ALSO AVAILABLE**

#### The Allergen Saf-T-Zone System (ASZ121812SYS)

a complete color-coded system to protect your guests with allergies.

Visit www.sanjamar.com/saf-t for more information.

Chef Revival

555 Koopman Lane Elkhorn, Wisconsin 53121