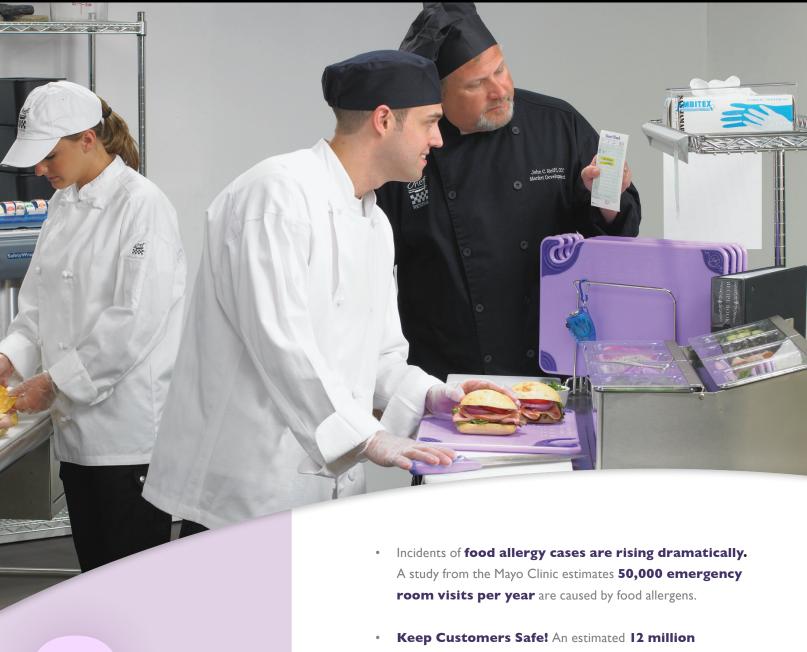

# Allergen Saf-T-Zone™ Cutting Boards

Create a dedicated prep area to protect your sensitive guests

- Americans have food allergies. Awareness, education and safe preparation can help you meet their special needs.
- Eight foods account for 90 percent of all food allergy reactions. Reduce your risk of liability and avoidable accidents by using cutting boards and tools designed specifically to make the habit of creating an Allergen Saf-T-Zone<sup>™</sup> easier.