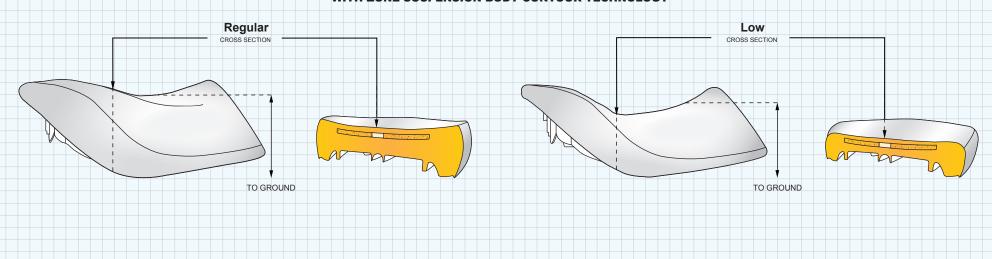

### **SARGENT SEATS**

WITH ZONE SUSPENSION BODY CONTOUR TECHNOLOGY

#### SARGENT SEATS

Regular: Low:

in low position......31.6"/ 803mm ir in high position......32.4"/ 823mm ir

## in low position......30.5"/ 775mm in high position......31.3"/ 795mm