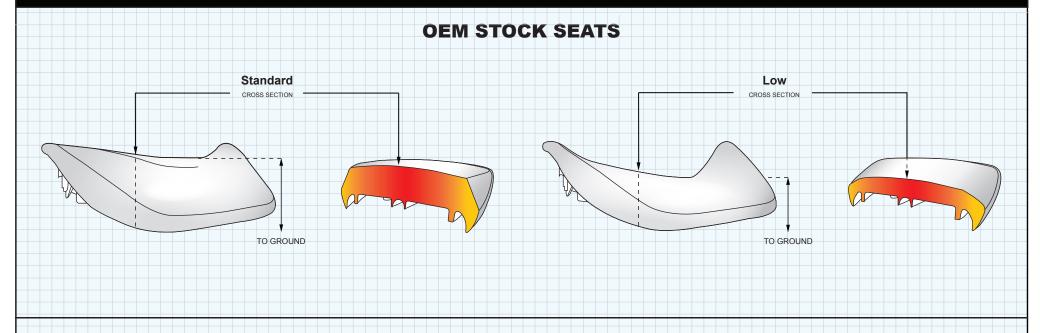

#### **OEM STOCK SEATS**

Standard: Low:

in low position......31.7"/ 805mm in high position......32.5"/ 826mm in high position......30.7"/ 780mm

## in low position......30.5"/ 775mm in high position......31.3"/ 795mm