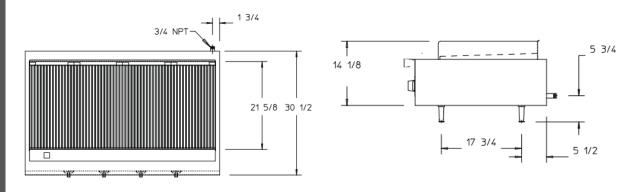

## INSTALLATION INSTRUCTIONS

Model: EHDCB-24

- A gas pressure regulator supplied with the unit must be installed. Natural Gas 4.0" (102 mm) W.C. Propane Gas 10.0" (254 mm) W.C.
- 2. An adequate ventilation system is required for commercial cooking equipment.
- These units are manufactured for installation in accordance with National Fuel Gas Code, ANSI-Z223.1/NFPA #54 (latest edition).
- 4. This appliance is intended for commercial installation only and is not intended for home use.

5. Equipment clearance requirement:

| Non-C | Combustibles | Combustibles |    |  |
|-------|--------------|--------------|----|--|
| Sides | 0"           | Sides        | 4" |  |
| Back  | 0"           | Back         | 4" |  |

## Gas Radiant Broiler

Plan View

| Model    | BTU/HR     | Cooking<br>Dimension | Packing Size(IN) | N/W<br>(LB) | G/W<br>(LB) |
|----------|------------|----------------------|------------------|-------------|-------------|
| EHDCB-14 | 40,000BTU  | 11x21                | 20x35x21         | 123         | 148         |
| EHDCB-24 | 80,000BTU  | 21x21                | 30x35x21         | 209         | 243         |
| EHDCB-36 | 120,000BTU | 31.5x21              | 41x35x21         | 302         | 335         |
| EHDCB-48 | 160,000BTU | 42x21                | 52x35x21         | 388         | 421         |
| EHDCB-60 | 200,000BTU | 52.5x21              | 65x35x21         | 470         | 500         |