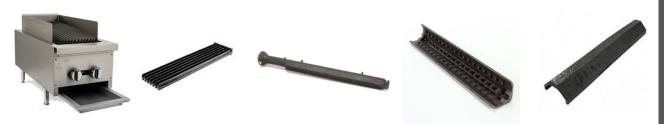

## Gas Radiant Broiler

- EHDCB-14 Gas radiant broiler
- □ EHDCB-24 Gas radiant broiler
- EHDCB-36 Gas radiant broiler
- □ EHDCB-48 Gas radiant broiler
- EHDCB-60 Gas radiant broiler

## STANDARD FEATURES

- ≻Stainless steel front and sides
- Cast iron straight burner, each 20,000 BTU/hr
- Cast iron radiant cover for heat retention
- ≻Standby S/S pilot
- >5 1/4" wide cast iron grates, can be reversed for different food
- >Independent control valve for every 6" cooking zone
- ≻Adjustable heavy duty legs
- ≻Full width crumb tray at the bottom
- Durable brass control valve
- Easy access to pilot valve adjustment screws
- Easy gas conversion in field
- >3/4" NPT rear gas connection
- Shipped with gas regulator