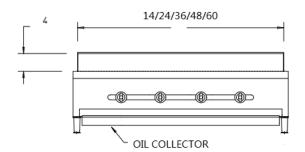

## Gas Radiant Broiler

Plan View

| Model    | BTU/HR     | Cooking<br>Dimension | Packing Size(IN) | N/W<br>(LB) | G/W<br>(LB) |
|----------|------------|----------------------|------------------|-------------|-------------|
| EHDCB-14 | 40,000BTU  | 11x21                | 20x35x21         | 123         | 148         |
| EHDCB-24 | 80,000BTU  | 21x21                | 30x35x21         | 209         | 243         |
| EHDCB-36 | 120,000BTU | 31.5x21              | 41x35x21         | 302         | 335         |
| EHDCB-48 | 160,000BTU | 42x21                | 52x35x21         | 388         | 421         |
| EHDCB-60 | 200,000BTU | 52.5x21              | 65x35x21         | 470         | 500         |