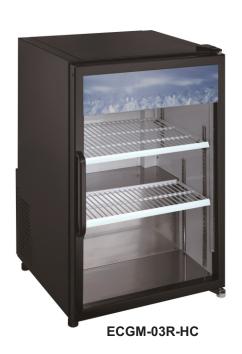

- Exterior: Coated steel. Black or White. Interior: Attractive aluminum liner with stainless steel floor.
- Attractive curved glass front and sliding rear doors for easy access.
- Refrigeration system maintains temperatures between 33°F and 41°F.
- Swinging glass door.
- Shelves: Adjustable heavy-duty PVC coated.

- Electronic control system makes it easy to adjust temperature set point and defrost frequency.
- Removable installation board makes it easy to access condenser coil for cleaning and service.
- These units use HYDRO-CARBON R290 refrigerant, which is environmentally friendly and more efficient than R134a/R404a refrigerant.
- LED interior lighting.

## **Counter Top Glass Door Merchandisers**

|    |     |       |     |     | • |
|----|-----|-------|-----|-----|---|
| EC | GiΝ | /1-() | 15K | :-H | G |

| MODEL       | DOORS | SHELVES | DIMENSIONS - WxDxH<br>inches | CAPACITY<br>cu.ft. | НР  | AMPS | VOLTAGE  | PLUG TYPE  |
|-------------|-------|---------|------------------------------|--------------------|-----|------|----------|------------|
| ECGM-03R-HC | 1     | 2       | 24 2/5 x 25 1/5 x 33 1/4     | 5                  | 1/5 | 1.8  | 115/60/1 | NEMA 5-15P |
| ECGM-05R-HC | 1     | 3       | 24 2/5 x 25 1/5 x 38 3/5     | 6.4                | 1/5 | 2    | 115/60/1 | NEMA 5-15P |