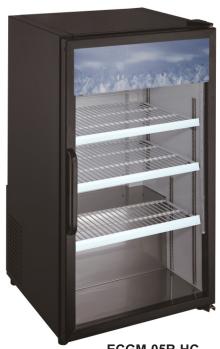

- Exterior: Coated steel. Black or White. Interior: Attractive aluminum liner with stainless steel floor.
- Attractive curved glass front and sliding rear doors for easy access.
- Refrigeration system maintains temperatures between 33°F and 41°F.
- Swinging glass door.
- Shelves: Adjustable heavy-duty PVC coated.

- Electronic control system makes it easy to adjust temperature set point and defrost frequency.
- Removable installation board makes it easy to access condenser coil for cleaning and service.
- These units use HYDRO-CARBON R290 refrigerant, which is environmentally friendly and more efficient than R134a/R404a refrigerant.
- LED interior lighting.

## **Counter Top Glass Door Merchandisers**

|    |     |       |     |     | • |
|----|-----|-------|-----|-----|---|
| EC | GiΝ | /1-() | 15K | :-H | G |

| MODEL       | DOORS | SHELVES | DIMENSIONS - WxDxH<br>inches | CAPACITY<br>cu.ft. | НР  | AMPS | VOLTAGE  | PLUG TYPE  |
|-------------|-------|---------|------------------------------|--------------------|-----|------|----------|------------|
| ECGM-03R-HC | 1     | 2       | 24 2/5 x 25 1/5 x 33 1/4     | 5                  | 1/5 | 1.8  | 115/60/1 | NEMA 5-15P |
| ECGM-05R-HC | 1     | 3       | 24 2/5 x 25 1/5 x 38 3/5     | 6.4                | 1/5 | 2    | 115/60/1 | NEMA 5-15P |