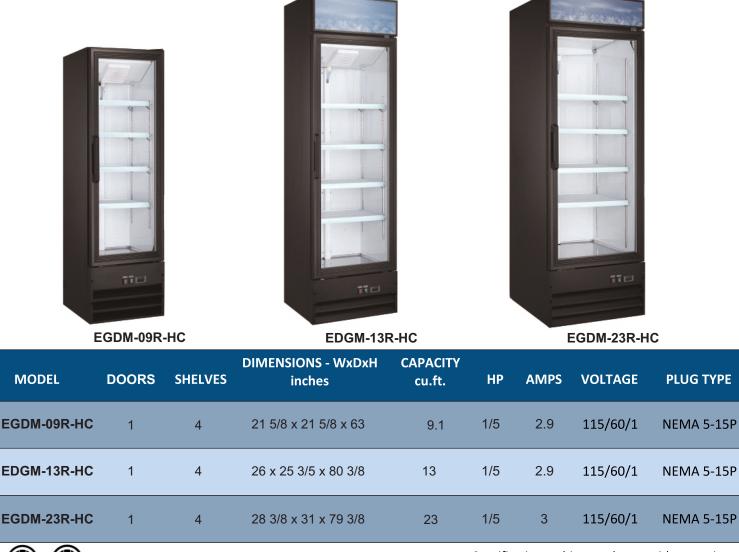

## **Glass Door Merchandisers EGDM Series**

Specifications subject to change without notice.

2610 E. Woodward Ave. Fresno, Ca. 93721 Email:customerservice@enhancedequipment.com Phone (720) 309-1902