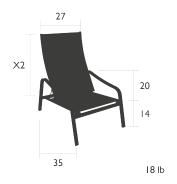

### **TECHNICAL FEATURE - STRUCTURE**

Tearproof, stain-resistant, mold-resistant, and shape-retention

Adjustable backrest 2 positions (36-41 in.)

Stacking capacity: x 10 (Height - stacked: 63,5 in.)