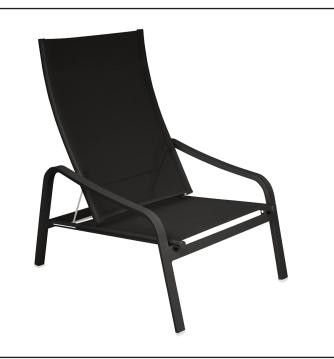

# ALIZÉ

LOW ARMCHAIR

DESIGN BY PASCAL MOURGUE

#### **ITEM 8907**

The Alizé low armchair is a sturdy, comfortable piece that makes the ideal addition to your garden. With its streamlined silhouette that combines purity and lightness, and its contemporary look designed with relaxation in mind, the armchair offers real comfort with its backrest that can be adjusted to two different positions. How can you resist? This item of garden furniture is covered with Outdoor Technical Fabric, making it highly resistant to extreme weather conditions and ensuring that 100% of its components can be recycled. Once again, Fermob is doing its bit for sustainable development. Withitsaluminiumframeandtearprooffabric, this armchair is made to last. Combine your armchair with the footrest for even greater comfort.