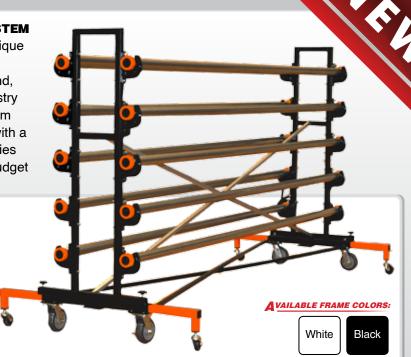

# **COVERMASTER'S GYM FLOOR COVER HANDLING SYSTEM**

THE MASTER SERIES PREMIUM COVERMATE™ is a unique Mobile Storage Rack System for handling and storing Gym Floor Covers. With budget conscious facility managers in mind, Covermaster has taken many of the best features of our industry leading ULTIMA SERIES CoverMate™ II and incorporated them into this new Mobile Storage Rack. Designed to be sturdier with a higher load capacity than other premier racks, the Master Series Premium CoverMate™ is more economical and saves your budget money for other areas.

## FRAME

1 1/2" Powder Coated TUBULAR FRAME Available in WHITE or BLACK

#### **BRAKES**

Comes with standard caster brakes. (Foot brake optional)

FRAME available in WHITE or BLACK

See www.covermaster.com for warranty details

COVERMASTER INC., 100 Westmore Dr., 11D, Rexdale, ON M9V 5C3