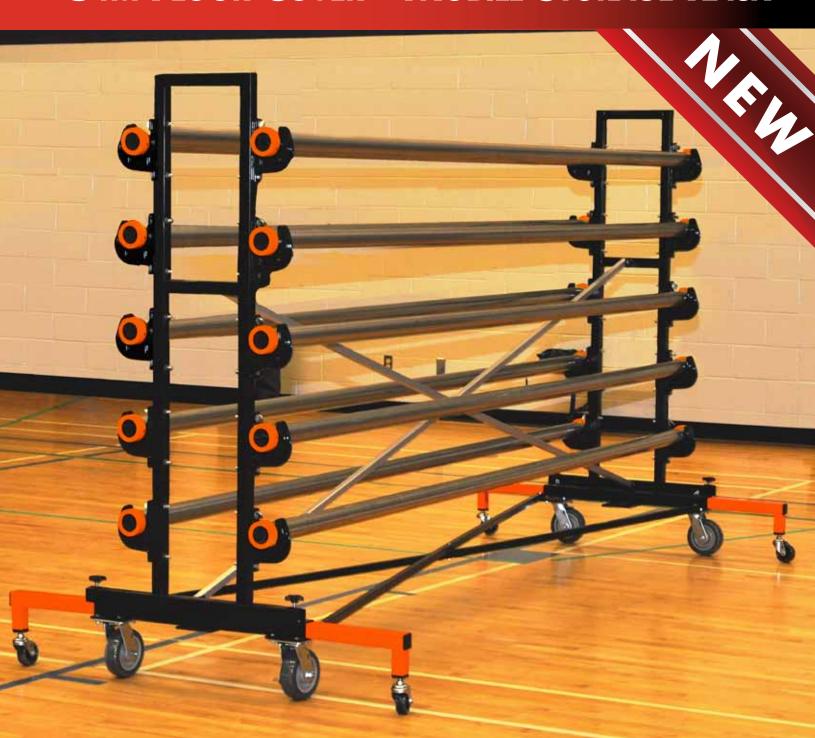

# **COVERMASTER'S GYM FLOOR COVER HANDLING SYSTEM**

THE MASTER SERIES PREMIUM COVERMATE™ is a unique Mobile Storage Rack System for handling and storing Gym Floor Covers. With budget conscious facility managers in mind, Covermaster has taken many of the best features of our industry leading ULTIMA SERIES CoverMate™ II and incorporated them into this new Mobile Storage Rack. Designed to be sturdier with a higher load capacity than other premier racks, the Master Series Premium CoverMate™ is more economical and saves your budget money for other areas.

# **F**EATURES:

- Fits Through Standard Door
- Extendable Safety Outriggers
- Powder Coated Tubular Frame Looks great, long lasting
- Casters Non-marking, high load capacity
- Roller Brackets Delrin roller bearings
- Hand Cranks Plastic for easy handling
- Roller Clips Custom moulded for years of use

PERMANENTLY ATTACHED SAFETY ROLLER COLLAR

**OPTIONAL POWER WINDER** 

**EXTENDABLE SAFETY OUTRIGGERS** 

#### **BASE FRAME SIZE**

34" wide x 11'5" long x 6'2" high

## FRAME

1 1/2" Powder Coated TUBULAR FRAME Available in WHITE or BLACK

# SAFETY OUTRIGGERS

Improved STABILITY and SAFETY

### **WHEELS**

(4) 6" Casters. (Available option for (6) 6" Casters)