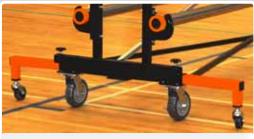

# SAFETY OUTRIGGERS

Improved STABILITY and SAFETY

### **WHEELS**

(4) 6" Casters. (Available option for (6) 6" Casters)

#### **BRAKES**

Comes with standard caster brakes. (Foot brake optional)

FRAME available in WHITE or BLACK

See www.covermaster.com for warranty details

COVERMASTER INC., 100 Westmore Dr., 11D, Rexdale, ON M9V 5C3