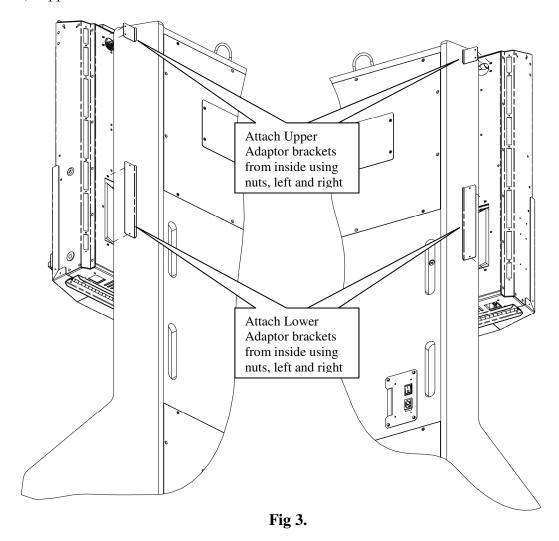

- 1. If connected, unplug the sub-woofer stand from the wall outlet.
- 2. Attach the two kit spacers (item 1) to the front of the stand (see Fig 2) using the kit flat head screws (item 5).

- 3. Attach the wall mounting bracket (included with the Ultra jukebox) through the top spacer previously attached using two of the kit hex screws (item 6) (see Fig 3).
- 4. Referring to your Ultra manual, hang the jukebox on the mounting bracket previously installed, insuring the jukebox is centered left to right; secure the Ultra jukebox to the stand with the remaining two hex screws through the lower mounting slots of the jukebox.
- 5. Viewing the back of the stand, there are four openings on the back of the Ultra jukebox which must be covered (see Fig 3). Referring to figure 3, attach the kit brackets (items 2 and 3) as shown and secure from the inside of the Ultra jukebox with the hex nuts (item 4) supplied with the kit.