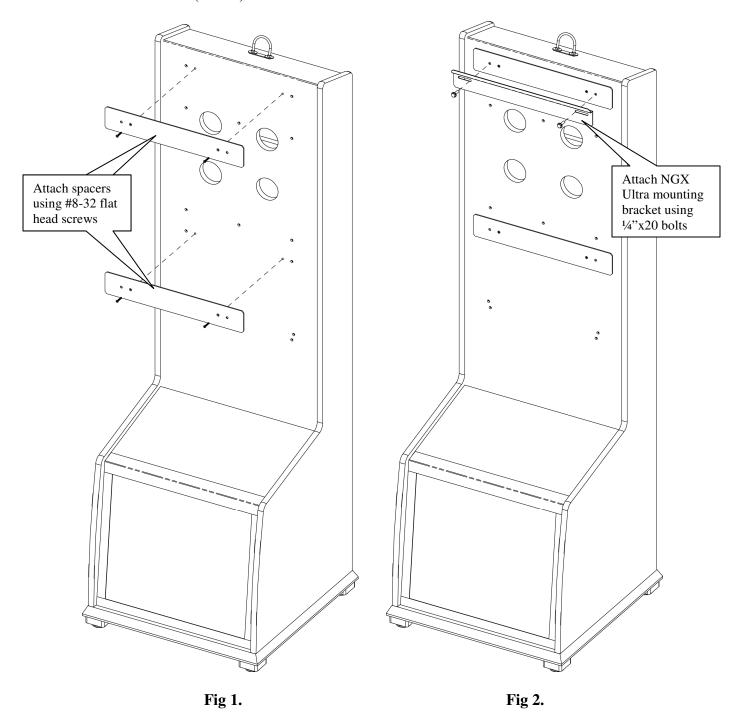

- 1. If connected, unplug the sub-woofer stand from the wall outlet.
- 2. Attach the two kit spacers (item 1) to the front of the stand (see Fig 2) using the kit flat head screws (item 5).

- 3. Attach the wall mounting bracket (included with the Ultra jukebox) through the top spacer previously attached using two of the kit hex screws (item 6) (see Fig 3).
- 4. Referring to your Ultra manual, hang the jukebox on the mounting bracket previously installed, insuring the jukebox is centered left to right; secure the Ultra jukebox to the stand with the remaining two hex screws through the lower mounting slots of the jukebox.
- 5. Viewing the back of the stand, there are four openings on the back of the Ultra jukebox which must be covered (see Fig 3). Referring to figure 3, attach the kit brackets (items 2 and 3) as shown and secure from the inside of the Ultra jukebox with the hex nuts (item 4) supplied with the kit.