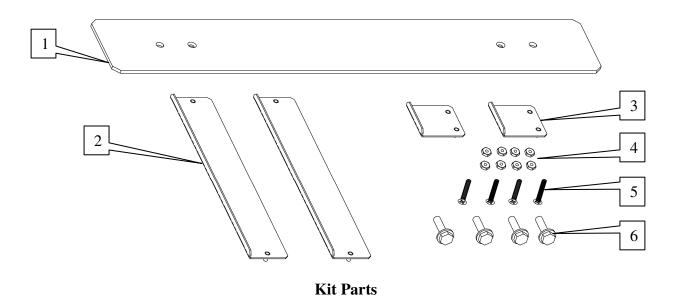

## Parts Included with this Kit

|        | Kit 26694601 |                                      |          |
|--------|--------------|--------------------------------------|----------|
| Item # | Part Number  | Description                          | Quantity |
| 1      | 22341201     | Spacer – Adapter (Ultra)             | 2        |
| 2      | 22341301     | Brkt – Adapter (Lwr) (Ultra)         | 2        |
| 3      | 22341401     | Brkt – Adapter (Uppr) (Ultra)        | 2        |
| 4      | 87842300     | #6 – 32 Nut                          | 8        |
| 5      | 80323016     | #8 – 32 x 1" Flat Head Screw         | 4        |
| 6      | 80715716     | #1/4 – 20 X 1" Hex Washer Head Screw | 4        |
|        |              | These instructions                   |          |