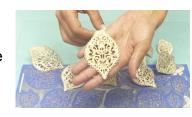

### STEP 9

Layer the petals until you form a flower. The more petals you add, the fuller the flower will be.

#### STEP 10

Fold and bend your petals up or down to your desired flower shape.