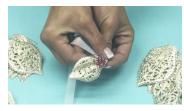

#### STEP 7

Bend the stamens in the middle around the florist wire and secure with tape.

#### STEP 8

Starting with the smallest petals first, attach one petal at a time to the stamens using the tape.