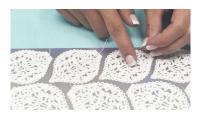

## STEP 4

Using a spatula, work the mixture into the mat with a touch of pressure.

## STEP 5

After spreading the mixture into the mat, place a small wire into the centre groove.