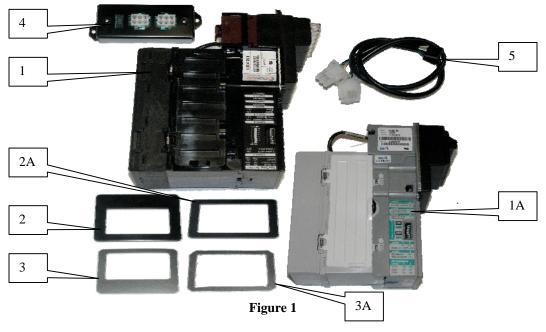

### Purpose:

These four kits contain the parts and instructions to install a second MEI or Coinco Bill Acceptor in your ROCKSTAR Lx jukebox.

**Tools Required:** 1/4 Nut Driver Phillips Screwdriver.

| #  | Part #   | Description              | Kit #<br>26683002<br>and Qty. | Kit #<br>26683003<br>and Qty. | Kit #<br>26683004<br>and Qty. | Kit #<br>26683005<br>and Qty |
|----|----------|--------------------------|-------------------------------|-------------------------------|-------------------------------|------------------------------|
| 1  | 22135614 | Coinco Downstack<br>BA   | 1                             |                               |                               |                              |
| 1A | 22135613 | MEI Downstack BA         |                               |                               | 1                             |                              |
| 2  | 34098601 | Bezel Coinco BA          | 1                             | 1                             |                               |                              |
| 2A | 34098701 | Bezel MEI BA             |                               |                               | 1                             | 1                            |
| 3  | 22320201 | Gasket Coinco BA         | 1                             | 1                             |                               |                              |
| 3A | 22320202 | Gasket MEI BA            |                               |                               | 1                             | 1                            |
| 4  | 34100001 | Dual BA & Cover<br>Assy. | 1                             | 1                             | 1                             | 1                            |
| 5  | 34022338 | Dual BA Harness          | 2                             | 2                             | 2                             | 2                            |
| 6  | 80443010 | #8-32x5/8 Screw          | 4                             | 4                             | 4                             | 4                            |
| 7  | 80403003 | #8-32x3/16 Screw         | 2                             | 2                             | 2                             | 2                            |
| 8  | 26682902 | These Instructions       | 1                             | 1                             | 1                             | 1                            |

### Parts Included with these Kits

Page 1 of 2 26682902 Rev. A