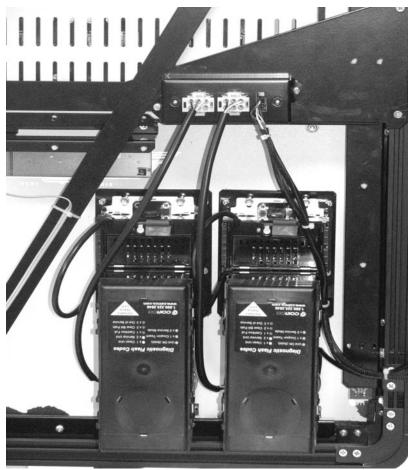

## Installing the second Bill Acceptor (Coinco Vantage shown) See Figure 2.

- 1. Unplug the jukebox from the wall outlet and open the jukebox door. Disconnect the harness from the MEI or Coinco bill acceptor.
- 2. Remove the four hex nuts securing the BA blockout to the jukebox front door. Install the MEI Bezel (Item #2A) or the Coinco Bezel (Item #2) from outside the jukebox door, thru the clearance holes on the BA mounting bracket and secure with the four hex nuts.
- 3. Connect the 12 pin housing of the Dual BA Harnesses (Item #5) to the upper portion of the header on both Bill Acceptors. Ease the MEI Gasket (Item #3A) or the Coinco Gasket (Item #3) over the bill acceptor faceplate and install it thru the jukebox door. Secure the bill acceptor with the four #8-32 x 5/8 (Item #6) screws provided with this kit.
- 4. Attach the Dual BA and Cover Assembly (Item #4) to the existing holes in the lower display mounting bracket with 2 #8-32 x 3/16 phillips screws (Item #7).
- 5. Connect the two 6 pin male connectors of the Dual BA Harnesses (Item #5) to the 6 pin female connectors of the Dual BA and Cover Assembly.
- 6. Connect the original bill acceptor harness into the 12 pin header of the Dual BA and Cover Assembly.

Figure 2

Page 2 of 2 26682902 Rev. A