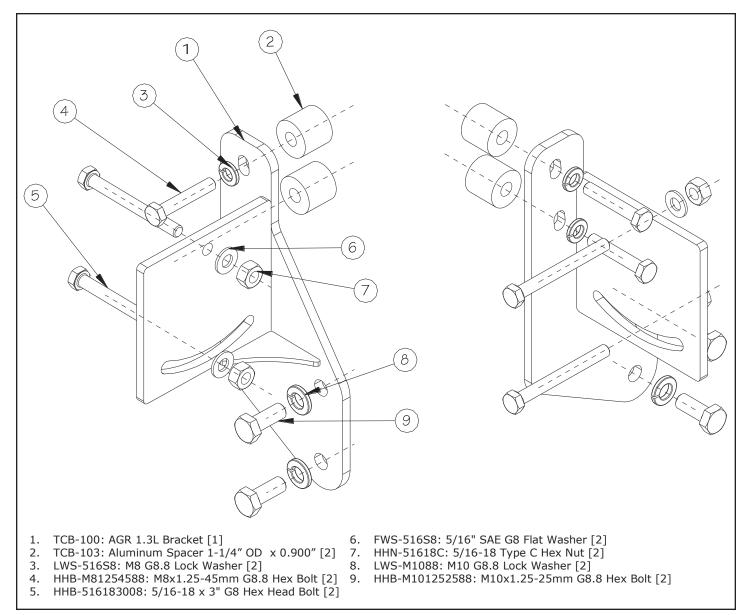

## **GENERAL DESCRIPTION**

The Spidertrax TC Pump Bracket Kit is the perfect solution for upgrading your existing power steering or setting up a power steering pump for the first time. The Spidertrax TC Pump Bracket will allow you to install a high performance TC Pump on a Suzuki 1.3L motor. Both the OEM Sidekick or Toyota power steering boxes will work great with the high flow TC pump. The steering effort with this pump will be dramatically improved over OEM ones. In addition this same high flow TC Pump is used for ram assist steering setups [just in case you add ram assist in the future]. Follow the diagram below for proper hardware orientation.