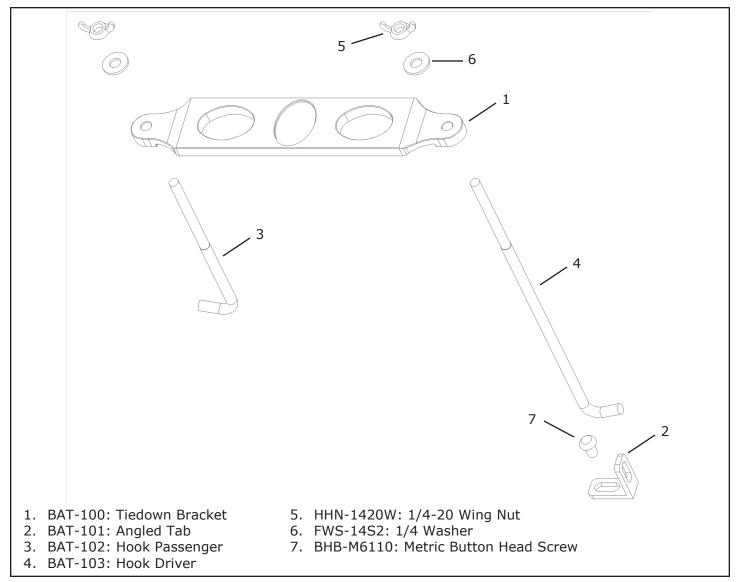

To install the Battery Tiedown Kit, start by assembling the Angled Tab to the stock battery tray using the metric button head screw. With the battery in place, assemble both hooks, Tiedown Bracket, Washers and Wing Nuts. Hooks are designed to accommodate a variety of battery heights so they can be cut shorter to fit for cosmetic appearance.