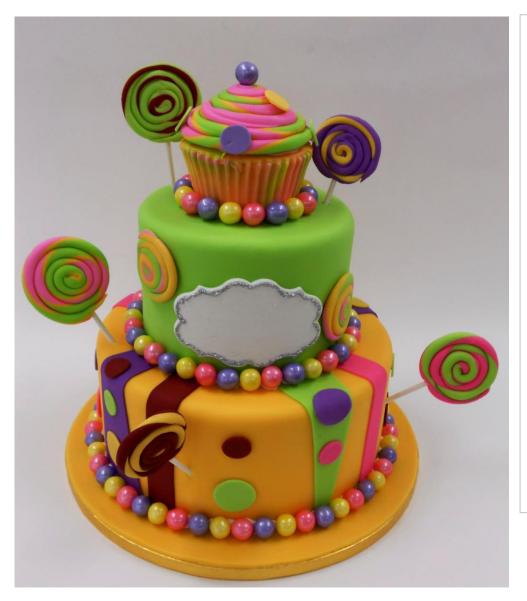

## BIRTHDAY CAKE LOLLY POP

## SO CR

Minimum time required is 2 weeks to process your order.

Cake on display is made from 6" round cake and 9" round cake.

Each cake is approximately 3" height.

Cake serves approximately 45 pieces.

Total cost is \$149.00