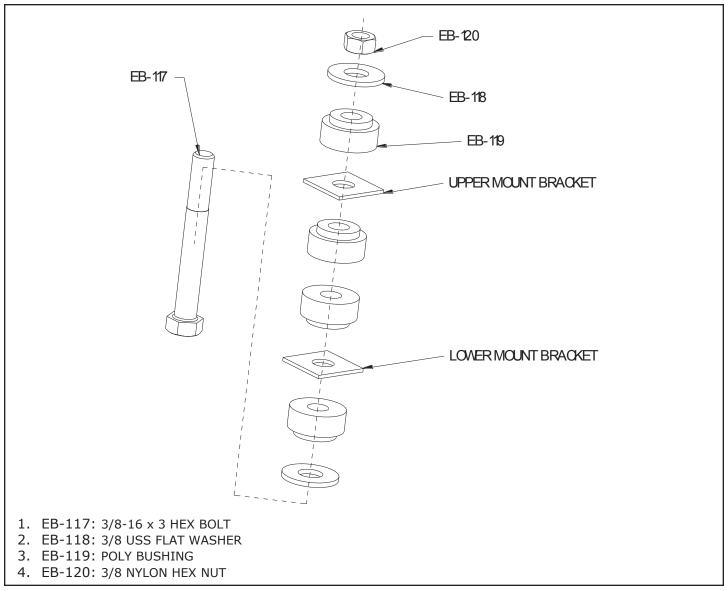

To install the Polymount Kit, replace the OEM rubber transfer case mounts with the polyurethane mounts as shown in the figure below. When tightening the bolt, the space between the frame member and the transfer case mount should be  $1\ 1/16$ ".