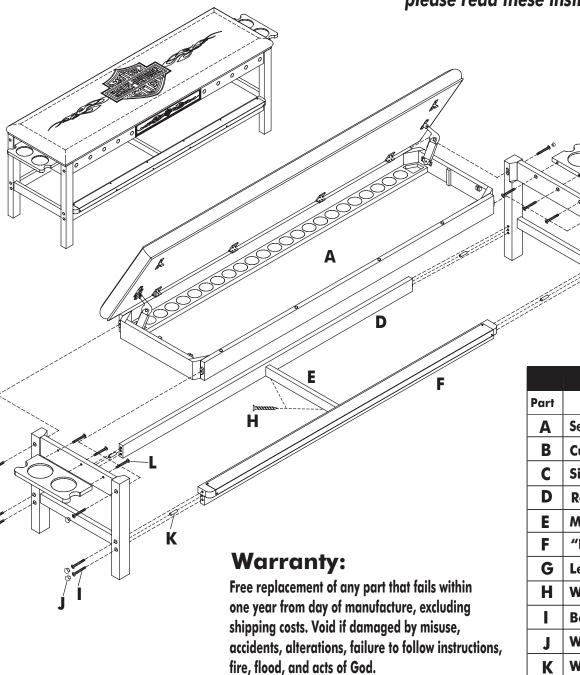

## **Bench Assembly Instructions**

Congratulations on your purchase of a Harley-Davidson. Bench.

The utmost care has gone into the design and manufacturing of this product.

please read these instructions carefully.

|      | Parts List       |     |
|------|------------------|-----|
| Part | Description      | Qty |
| Α    | Seat Cushion     | 1   |
| В    | Cup Holder       | 2   |
| С    | Side Support     | 2   |
| D    | Rear Stretcher   | 1   |
| E    | Middle Stretcher | 1   |
| F    | "L" Stretcher    | 1   |
| G    | Leather Cushion  | 4   |
| Н    | Wood Screw       | 2   |
| I    | Bolt 1/4"x2"     | 12  |
| J    | Wooden Plugs     | 12  |
| K    | Wooden Dowels    | 4   |
| L    | Bolt 1/4"x1-3/4" | 6   |