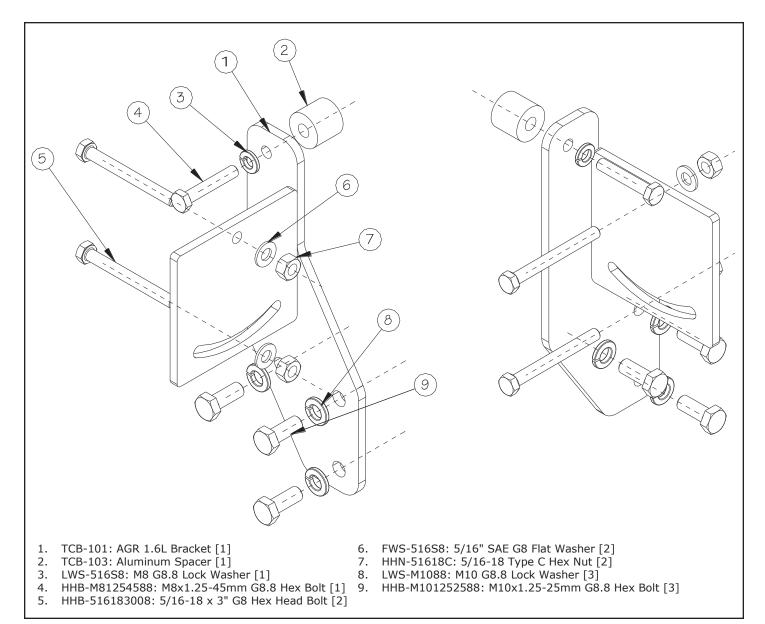

## **GENERAL DESCRIPTION**

The Spidertrax TC Pump Bracket Kit is the perfect solution for upgrading your existing power steering or setting up a power steering pump for the first time. The Spidertrax TC Pump Bracket will allow you to install a high performance TC Pump on a Suzuki 1.6L motor. Both the OEM Sidekick or Toyota power steering boxes will work great with the high flow TC pump. The steering effort with this pump will be dramatically improved over OEM ones. In addition this same high flow TC Pump is used for ram assist steering setups [just in case you add ram assist in the future]. Follow the diagram below for proper hardware orientation.