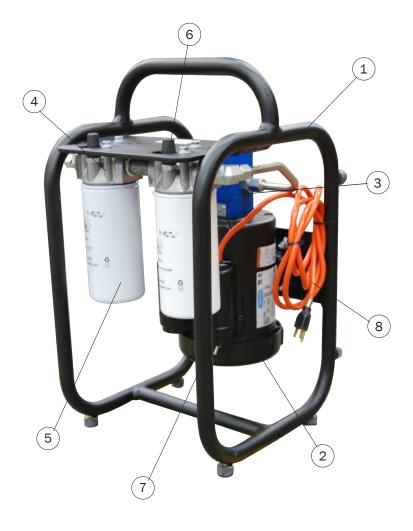

# **Components:**

| Item Number | Description      | Qty. |
|-------------|------------------|------|
| 1           | Frame            | 1    |
| 2           | Motor            | 1    |
| 3           | Pump             | 1    |
| 4           | Filter Head      | 2    |
| 5           | Filter Element   | 2    |
| 6           | Filter Indicator | 2    |
| 7           | Switch On/Off    | 1    |
| 8           | Cord             | 1    |