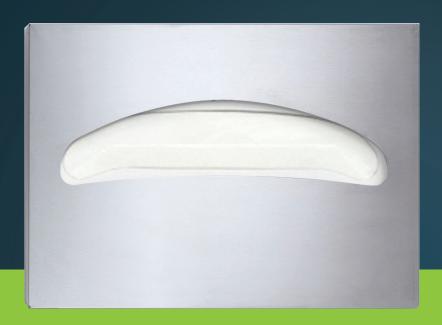

# TOILET SEAT COVER DISPENSER

## **Toilet Seat Cover Dispenser, Stainless Steel Brushed**

| Item # | Cover<br>Material      | Cover<br>Finish | Туре            | Operation | Unit Dimantion          | Case Quentity |
|--------|------------------------|-----------------|-----------------|-----------|-------------------------|---------------|
| 483    | Stainless<br>Steel 304 | Brushed         | Wall<br>Mounted | Manual    | 11.8" H X 15.7" W X 2"D | 20            |

#### **Features & Benefits**

- Stainless steel with brushed finish
- Dispenses 250 single or half fold toilet seat covers
- Easily filled through bottom opening
- Mounting hardware included

#### **Dimensions**

• 11.8" H X 15.7"W X 2"D